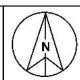

#### 2. Site Description

Lot 173 DP 818771 is identified as 5 Speedy Lock Lane, Heatherbrae, New South Wales (NSW). The whole of Lot 173 comprises an area of about 58.57 ha, however, the area subject of this investigation ('the site') comprises the eastern part of Lot 173 DP 818771 which is an irregularly shaped area of about 5.5 ha as shown on Drawings 1 and 2 in Appendix C.

The site is currently zoned RU2 Rural Landscape under the current Local Environment Plan (LEP) (PSC, 2013).

The following adjacent sites were identified:

- North: Vacant land and Windeyers Creek;
- East: Bellhaven Caravan Park to the east and on the southern site of Speedy Lock Lane; Low
  density residential development to the east and on the northern site of Speedy Lock Lane;
- South: Residential development and Hunter River High School on Elkin Avenue;
- West: Low-lying vacant / grazing land which fronts the Hunter River.

Reference to the NSW Contours Hunter and Central Coast LiDAR indicates the majority of the site ranges from RL7 (AHD) to RL8 with slight slopes to the north-west. The north and north-western part of the site adjacent to the boundary slope sharply from about RL7 to RL3. The lower part of the site is relatively level at about RL3 and are similar to the low-lying areas further west of the site which front the Hunter River, located about 1 km north west.

The groundwater flow regime is expected to be towards Windeyers Creek which is located about 130 m north-west of the site boundary and is considered to be the nearest sensitive receptor. The Creek drains to the Hunter River. The depth to the water table is likely to be about 1 m to 2 m for the lower elevation parts of the site and in the order of about 10 m for elevated parts of the site, based on topography and previous investigations on nearby properties. It should be noted that groundwater levels are affected by climatic conditions and soil permeability and will therefore vary with time.