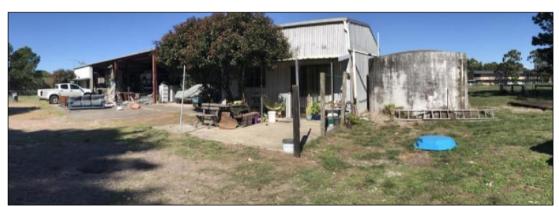

Figure 2: Western End of Speedy Lock Lane which forms the Eastern Extent of the Site

- Residence, Pool, Shed, Water Tanks, Shipping Containers, Septic Tanks and Vegetable Garden – Central / Western Part of the Site (Landform 1)
  - Brick clad and metal roofed residence, pool and vegetable garden in the central western part of the site. Apparent building addition / sun room on the northern side of the dwelling;
  - Metal clad site shed with open and enclosed areas. Open areas of the shed were on a concrete slab. The open areas of the shed contained a vehicle, storage of equipment, furniture, tools, car battery and general rubbish etc. Minor quantities of paint and household chemicals were stored on shelves;
  - o Concrete rainwater tanks were located adjacent to the western side of the shed;
  - o The ground surface in front of the shed was partially bitumen sealed;
  - Dual septic tanks south-west of the shed. It is understood that a hose line is used for periodic irrigation of the treated effluent in the paddock areas to the south of the shed;
  - Shipping containers were located east and south of the shed which were closed at the time of inspection;
  - A localised rubbish incineration area was located north-east of the shed which comprised several 160 L drums and a burnt mattress. The area was located on gravel materials (i.e. from access tracks) with ash materials at the surface;
  - The majority of the area surrounding the dwelling and pool comprised of medium dense trees and undergrowth. Vegetation was sparse (generally no topsoil or organic rich soils observed), and exposed soils generally comprised sandy materials;

Figure 3: Dwelling, Sun room and Pool (right) (Landform 1)

Figure 4: Dwelling and Vegetable Garden (rainwater irrigation) (Landform 1)

Figure 5: Site Shed – concrete floor, bitumen pavement at shed entry and rainwater tank (Landform 1)