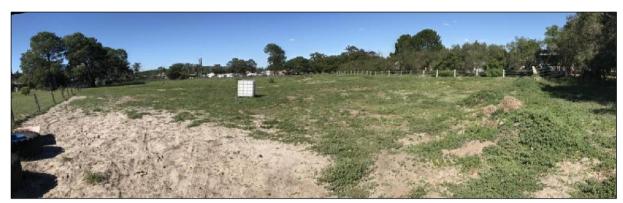

#### Paddock Area - Eastern Part of the Site

- The eastern part of the site generally comprised of a fenced paddock area. Surface vegetation was typically grass. Vegetation was sparse in some areas. Exposed surface soils generally comprised sandy soils, with observations of surface materials including gravels and trace concrete, brick, tile, glass, asphalt and ceramics (ie indicative of filling);
- The landform in this paddock was 'hummocky' and indicative of placement of surficial filling.
   The surrounding landform in this area suggests the general absence of widespread importation of filling;
- A small partially vegetated fill mound was observed in the western part of the paddock which
  the owner indicated was the topsoil material sourced from a landscape supplier and spread
  over parts of this paddock;
- There were no animals housed in the paddocks at the time of inspection.

Figure 13: Paddock Area in the Eastern Part of the site and Vegetated Fill Mound (right) (Landform 1)

Figure 14: Fill materials at surface in Eastern Paddock (Landform 1)