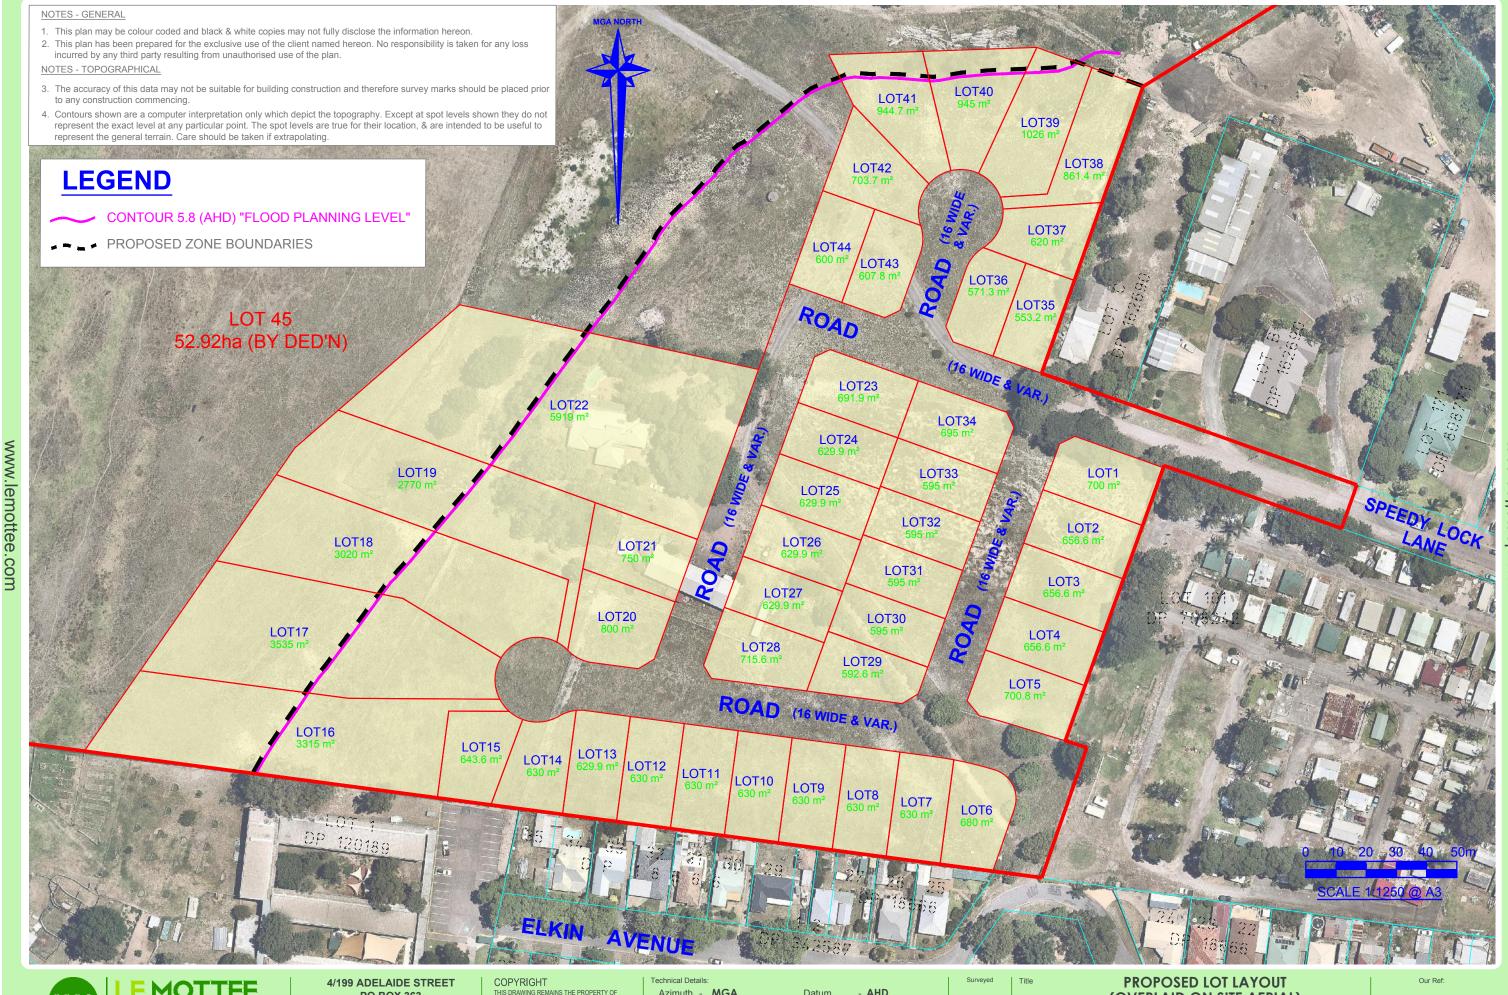

The investigation site is identified as the south eastern portion of Lot 173 DP 808771 comprising an area of approximately 5.5 hectares. The investigation site comprises the area proposed for rezoning from RU2 Rural Landscape to R2 Residential (44 lots).

For the purposes of the assessment, Le Mottee Group provided plans of the site locality, proposed rezoning area and lot layout which are included in Appendix C.