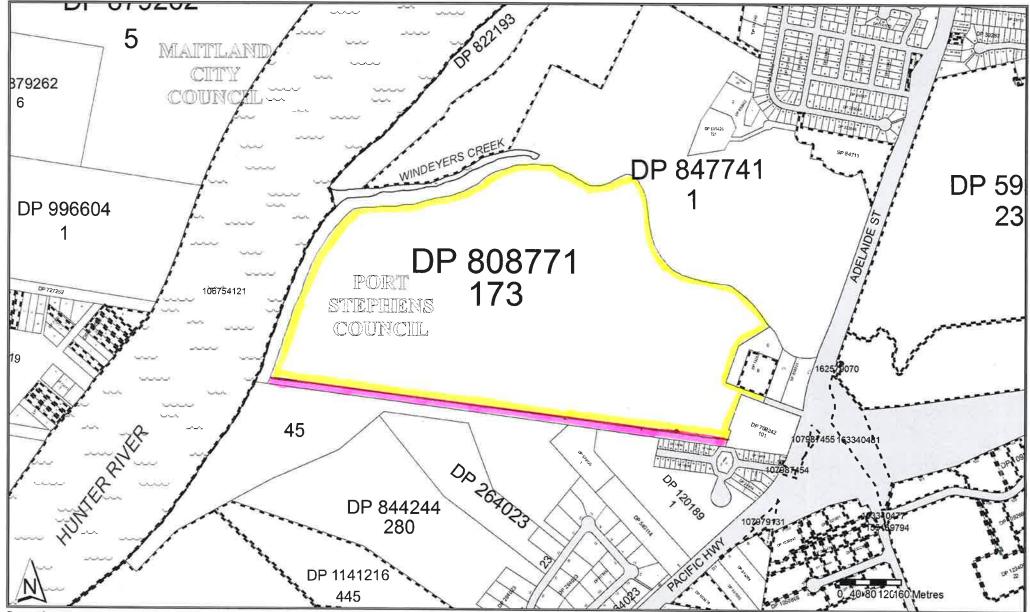

#### 2. Site Description

Lot 173 DP 818771 is identified as 5 Speedy Lock Lane, Heatherbrae, New South Wales (NSW). The whole of Lot 173 comprises an area of about 58.57 ha, however, the area subject of this investigation ('the site') comprises the eastern part of Lot 173 DP 818771 which is an irregularly shaped area of about 5.5 ha as shown on Drawings 1 and 2 in Appendix C.

#### 4.4 Review of Title Deed Information

A historic title deeds search was carried out by InfoTrack Pty Ltd which is included in Appendix B.

The search period 1914 to 2019 indicated that current Lot 173 DP 808771 previously included an easement adjacent as the southern boundary as shown in pink ('2') in Figure 1. From 1988 the easement was consolidated to form the current lot layout. The pertinent results of the search are provided in Table 2 in regard to the approximate areas shown in Figure 1.

Figure 1: Approximate Sub Areas Relating to Former Lot Consolidation (Lot 173 DP 808771 (green); Investigation site (red))

**Table 2: Summary of Historic Title Deed Search** 

| Area in Figure 1 | Period of<br>Ownership | Notable Occupations or Owner (where available)                |  |  |  |  |
|------------------|------------------------|---------------------------------------------------------------|--|--|--|--|
| 1                | 1914 to 1945           | Archibald James Windeyer (Esquire)                            |  |  |  |  |
|                  | 1945 to 1953           | John Gordon Windeyer (Grazier)                                |  |  |  |  |
|                  |                        | Stanley Joseph Kennedy (Bank Officer)                         |  |  |  |  |
|                  | 1953 to 1968           | Robert Irby Carr (Auctioneer)                                 |  |  |  |  |
|                  | 1955 10 1906           | (Trustees of the Settlement of John Baldwin Meredith &        |  |  |  |  |
|                  |                        | Alice Christina Mowbray Meredith)                             |  |  |  |  |
|                  |                        | William Archibald Meredith (Grazier)                          |  |  |  |  |
|                  | 1968 to 1968           | Neville Windeyer Meredith (Service Station Manager)           |  |  |  |  |
|                  | 1900 to 1900           | James Baldwin Meredith (Grazier)                              |  |  |  |  |
|                  |                        | Thomas Gordon Meredith (Interstate Truck Driver)              |  |  |  |  |
|                  | 1968 to 1976           | William Archibald Meredith (Grazier)                          |  |  |  |  |
|                  | 1300 to 1370           | James Baldwin Meredith (Grazier)                              |  |  |  |  |
|                  | 1976 to 1988           | Thomas John Reay (Business Proprietor)                        |  |  |  |  |
|                  | 1370 10 1300           | Elaine Alma Reay (Married Woman)                              |  |  |  |  |
| 2                | 1914 to 1945           | Archibald James Windeyer (Esquire)                            |  |  |  |  |
|                  | 1314 to 1340           | (& His deceased estate)                                       |  |  |  |  |
|                  | 1945 to 1947           | John Gordon Windeyer (Grazier)                                |  |  |  |  |
|                  |                        | Masonite Corporation (Australia) Limited, then Masonite       |  |  |  |  |
|                  |                        | Corporation (Australia) Pty Limited – manufacturers of timber |  |  |  |  |
|                  | 1947 to 1979           | and building products                                         |  |  |  |  |
|                  |                        | Now CSR Finance Limited – manufacturers of timber and         |  |  |  |  |
|                  |                        | building products                                             |  |  |  |  |
|                  | 1979 to 1988           | Thomas John Reay (Business Proprietor)                        |  |  |  |  |
|                  | 1070 10 1000           | Elaine Alma Reay (Married Woman)                              |  |  |  |  |
| 1 and 2          | 1988 to 2003           | Robert Hodges Horne (School Teacher)                          |  |  |  |  |
| (as Lot 173      |                        | Janice Elaine Horne (School Teacher)                          |  |  |  |  |
| DP 808771)       | 2003 to 2015           | Debra Joy Russell                                             |  |  |  |  |
|                  | 2015 to date #         | # Michael John Russell                                        |  |  |  |  |