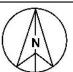

#### 5. Site Condition

A site walk over was undertaken by a senior environmental engineer from DP on 9 and 14 May 2019 to assess the current condition of the site. The following pertinent site features and observations were noted, including photographs at the time of inspection.

#### General Site Landform Features

- The site landform is generally characterised as follows:
  - Main part of the site (ie majority of the proposed development area) relatively level, with slight slopes to the west, north-west and north at about RL7 to RL8. Elevations for these areas were similar to residential development and the caravan park to the east on Speedy Lock Lane, and residential development and the school to the south on Elkin Avenue;
  - 2. Sloping batter that follows the northern and western site boundary that drops in elevation by about 3 m to 5 m towards lower-lying areas that front Windeyers Creek to the north and the Hunter River (~1 km north west);
  - 3. Low lying and relatively level area in the western part of the site at levels of about 3 AHD and below the majority of the proposed development area. Levels were similar to low-lying areas west, south and east of the site which front the Hunter River, located about 1 km north west.
- The above landform generalisations have been used for the description of the site following.

#### Speedy Lock Lane – Eastern Part of the Site (Landform 1)

The eastern part of the site comprises the western most section of Speedy Lock Lane which
was gravel sealed at the tame of investigation. The area is used for access to properties on
the northern side of Speedy Lock Lane.

Figure 2: Western End of Speedy Lock Lane which forms the Eastern Extent of the Site

- Residence, Pool, Shed, Water Tanks, Shipping Containers, Septic Tanks and Vegetable Garden – Central / Western Part of the Site (Landform 1)
  - Brick clad and metal roofed residence, pool and vegetable garden in the central western part of the site. Apparent building addition / sun room on the northern side of the dwelling;
  - Metal clad site shed with open and enclosed areas. Open areas of the shed were on a concrete slab. The open areas of the shed contained a vehicle, storage of equipment, furniture, tools, car battery and general rubbish etc. Minor quantities of paint and household chemicals were stored on shelves;
  - o Concrete rainwater tanks were located adjacent to the western side of the shed;
  - o The ground surface in front of the shed was partially bitumen sealed;
  - Dual septic tanks south-west of the shed. It is understood that a hose line is used for periodic irrigation of the treated effluent in the paddock areas to the south of the shed;
  - Shipping containers were located east and south of the shed which were closed at the time of inspection;
  - A localised rubbish incineration area was located north-east of the shed which comprised several 160 L drums and a burnt mattress. The area was located on gravel materials (i.e. from access tracks) with ash materials at the surface;
  - The majority of the area surrounding the dwelling and pool comprised of medium dense trees and undergrowth. Vegetation was sparse (generally no topsoil or organic rich soils observed), and exposed soils generally comprised sandy materials;

#### Vacant Area – North Part of the Site (Landform 1)

- The northern part of the site generally comprised an open grassed area, with a
  predominantly gravel access track off Speedy Lock Lane extending through the area. The
  track was asphalt sealed where the site sloped down to low-lying areas;
- Surface vegetation was typically grass and was sparse in some areas. Exposed surface soils generally comprised sandy / gravelly soils, with observations of surface materials including gravels and trace glass, tile and plastic (ie indicative of filling);

- Metal pipes and a small asphalt stockpile were located adjacent to the north-eastern site boundary;
- Trace gravel, brick and concrete was also observed adjacent to the access track and for elevated areas in the western part of the site, suggesting the presence of filling.
- o A water tank stored groundwater pumped from operational bores downslope.
- A stockpile of tree branches and general vegetation was located adjacent to the western site boundary and north of the dwelling and pool. This area corresponds to the identified possible burial / incineration area from the aerial photo review.

#### Paddock Area - Eastern Part of the Site

- The eastern part of the site generally comprised of a fenced paddock area. Surface vegetation was typically grass. Vegetation was sparse in some areas. Exposed surface soils generally comprised sandy soils, with observations of surface materials including gravels and trace concrete, brick, tile, glass, asphalt and ceramics (ie indicative of filling);
- The landform in this paddock was 'hummocky' and indicative of placement of surficial filling.
   The surrounding landform in this area suggests the general absence of widespread importation of filling;
- A small partially vegetated fill mound was observed in the western part of the paddock which
  the owner indicated was the topsoil material sourced from a landscape supplier and spread
  over parts of this paddock;
- There were no animals housed in the paddocks at the time of inspection.

#### • Paddock Area - Southern Part of the Site

- The southern part of the site generally comprised fenced paddock areas. Surface vegetation was typically grass, with some cactus / weeds. Vegetation was sparse in some areas and exposed surface soils generally comprised sandy soils with limited topsoil organic rich soils.
- o There were no animals housed in the paddocks at the time of inspection;
- Several empty 160 L metal drums were observed within the site and appeared to be associated with animal feed storage / equestrian activities;
- Observations of trace building materials (bricks, concrete, tile, glass etc) were observed adjacent to the south boundary fence line, most notably in the south-western part of the site. Building materials generally appeared to be localised and observations suggested that the materials may have been from adjacent building / fence construction etc.

#### • South-Eastern Corner – Access from Elkin Avenue (Landform 1)

- The south-eastern corner of the site comprises property access from Elkin Avenue which was overgrown with grasses, contained shrubs and several trees. The access point appeared to be unused. Minor rubbish (clothing) was observed at the surface;
- o Non vegetated areas comprised gravel filling / road materials.
- A localised shallow trench excavation was observed near the south-eastern corner of the site with a vegetated fill mound located adjacent, which appeared to be associated with drainage lines / property services;
- It is noted that aerial photos suggested this area may have previously contained building(s).
   There were no obvious indications of remnant building materials, however, it is noted that inspection of the surface was precluded by vegetation.

Key site features and photograph location/orientation are shown on Drawings 1 and 2 in Appendix C.