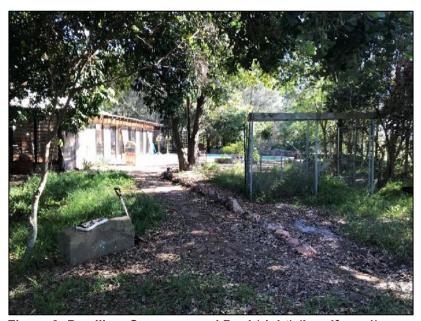

#### • South-Eastern Corner – Access from Elkin Avenue (Landform 1)

- The south-eastern corner of the site comprises property access from Elkin Avenue which was overgrown with grasses, contained shrubs and several trees. The access point appeared to be unused. Minor rubbish (clothing) was observed at the surface;
- o Non vegetated areas comprised gravel filling / road materials.
- A localised shallow trench excavation was observed near the south-eastern corner of the site with a vegetated fill mound located adjacent, which appeared to be associated with drainage lines / property services;
- It is noted that aerial photos suggested this area may have previously contained building(s).
   There were no obvious indications of remnant building materials, however, it is noted that inspection of the surface was precluded by vegetation.

Figure 18: Gravel fill / access track materials and overgrown vegetation – Access through to Elkin Avenue (Landform 1)

Figure 19: Gravel fill / access track materials (Landform 1)

Figure 20: Shallow excavation and adjacent mound (right) (Landform 1)