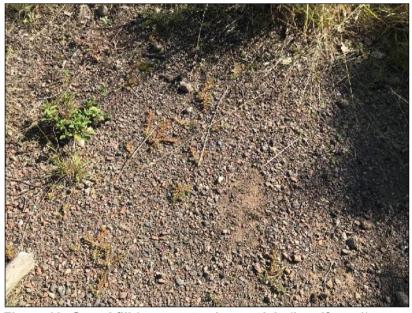

#### Vacant Area – North Part of the Site (Landform 1)

- The northern part of the site generally comprised an open grassed area, with a
  predominantly gravel access track off Speedy Lock Lane extending through the area. The
  track was asphalt sealed where the site sloped down to low-lying areas;
- Surface vegetation was typically grass and was sparse in some areas. Exposed surface soils generally comprised sandy / gravelly soils, with observations of surface materials including gravels and trace glass, tile and plastic (ie indicative of filling);

- Metal pipes and a small asphalt stockpile were located adjacent to the north-eastern site boundary;
- Trace gravel, brick and concrete was also observed adjacent to the access track and for elevated areas in the western part of the site, suggesting the presence of filling.
- o A water tank stored groundwater pumped from operational bores downslope.
- A stockpile of tree branches and general vegetation was located adjacent to the western site boundary and north of the dwelling and pool. This area corresponds to the identified possible burial / incineration area from the aerial photo review.