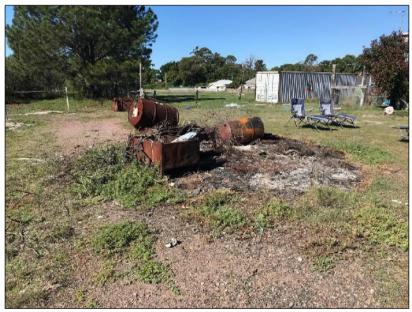

Figure 2: Western End of Speedy Lock Lane which forms the Eastern Extent of the Site

- Residence, Pool, Shed, Water Tanks, Shipping Containers, Septic Tanks and Vegetable Garden – Central / Western Part of the Site (Landform 1)
  - Brick clad and metal roofed residence, pool and vegetable garden in the central western part of the site. Apparent building addition / sun room on the northern side of the dwelling;
  - Metal clad site shed with open and enclosed areas. Open areas of the shed were on a concrete slab. The open areas of the shed contained a vehicle, storage of equipment, furniture, tools, car battery and general rubbish etc. Minor quantities of paint and household chemicals were stored on shelves;
  - o Concrete rainwater tanks were located adjacent to the western side of the shed;
  - o The ground surface in front of the shed was partially bitumen sealed;
  - Dual septic tanks south-west of the shed. It is understood that a hose line is used for periodic irrigation of the treated effluent in the paddock areas to the south of the shed;
  - Shipping containers were located east and south of the shed which were closed at the time of inspection;
  - A localised rubbish incineration area was located north-east of the shed which comprised several 160 L drums and a burnt mattress. The area was located on gravel materials (i.e. from access tracks) with ash materials at the surface;
  - The majority of the area surrounding the dwelling and pool comprised of medium dense trees and undergrowth. Vegetation was sparse (generally no topsoil or organic rich soils observed), and exposed soils generally comprised sandy materials;

Figure 3: Dwelling, Sun room and Pool (right) (Landform 1)

Figure 4: Dwelling and Vegetable Garden (rainwater irrigation) (Landform 1)

Figure 5: Site Shed – concrete floor, bitumen pavement at shed entry and rainwater tank (Landform 1)

Figure 6: Septic System (Secondary Treatment) with purple hose for irrigation to paddock in background (Landform 1)

Figure 7: Localised rubbish incineration area (Landform 1)