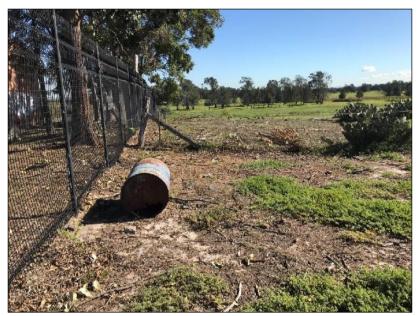

#### • Paddock Area - Southern Part of the Site

- The southern part of the site generally comprised fenced paddock areas. Surface vegetation was typically grass, with some cactus / weeds. Vegetation was sparse in some areas and exposed surface soils generally comprised sandy soils with limited topsoil organic rich soils.
- o There were no animals housed in the paddocks at the time of inspection;
- Several empty 160 L metal drums were observed within the site and appeared to be associated with animal feed storage / equestrian activities;
- Observations of trace building materials (bricks, concrete, tile, glass etc) were observed adjacent to the south boundary fence line, most notably in the south-western part of the site. Building materials generally appeared to be localised and observations suggested that the materials may have been from adjacent building / fence construction etc.

Figure 15: Southern Paddocks (Landform 1)

Figure 16: Southern Paddocks adjacent to Southern Boundary (Hunter River High School on right) (Landform 1)

Figure 17: Empty metal drum and Concrete observed at surface