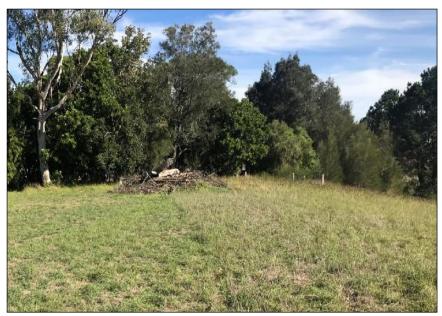

- Metal pipes and a small asphalt stockpile were located adjacent to the north-eastern site boundary;
- Trace gravel, brick and concrete was also observed adjacent to the access track and for elevated areas in the western part of the site, suggesting the presence of filling.
- o A water tank stored groundwater pumped from operational bores downslope.
- A stockpile of tree branches and general vegetation was located adjacent to the western site boundary and north of the dwelling and pool. This area corresponds to the identified possible burial / incineration area from the aerial photo review.

Figure 11: Asphalt Mound and Metal Pipes adjacent to South-Eastern Boundary (Landform 1)

Figure 12: Stockpiled Vegetation adjacent to Western Boundary (Landform 1)