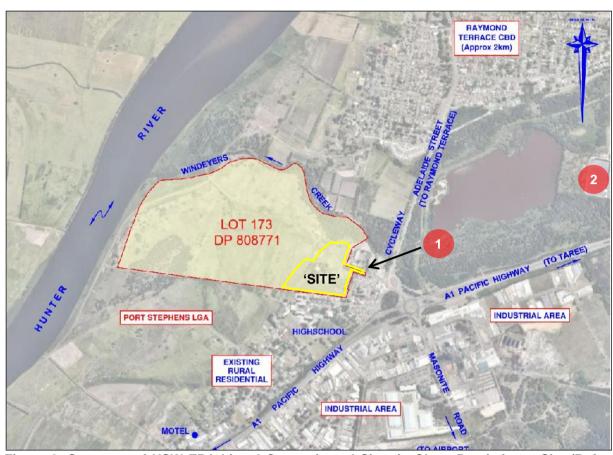

A review of the list of contaminated sites notified to the NSW EPA indicated the site and immediately surrounding properties were not listed. It is noted that a number of nearby sites have been notified to the EPA. Listed sites within 1.5 km are summarised in Figure 2 and Table 4.

Figure 2: Summary of NSW EPA Listed Contaminated Sites in Close Proximity to Site (Refer Table 4) – Adapted From Le Mottee Group Site Analysis Locality Plan Ref

Table 4: Nearby Listed Contaminated Sites as of 15 April 2019 (Search Date 8 May 2019)

| Location in<br>Figure 2<br>(Approx) | Address                                      | Property                                         | Activity That Caused Contamination (1) | EPA Site<br>Management<br>Class <sup>(1)</sup> | Distance from<br>Investigation<br>Site | Inferred Potential to Impact Investigation Site                  |
|-------------------------------------|----------------------------------------------|--------------------------------------------------|----------------------------------------|------------------------------------------------|----------------------------------------|------------------------------------------------------------------|
| 1                                   | 3 Speedy Lock<br>Lane,<br>Heatherbrae        | Bogas (Former<br>Caltex) Service<br>Station      | Service Station                        | Regulation<br>under CLM Act<br>not required    | ~90 m east of site boundary            | Low<br>(not up-gradient)                                         |
| 2                                   | 22 Elizabeth<br>Avenue<br>Raymond<br>Terrace | Raymond Terrace<br>Wastewater<br>Treatment Works | Other Industry                         | Regulation<br>under CLM Act<br>not required    | 1.2 km north-<br>east                  | Low (discharges<br>to Windeyers<br>Creek, but not<br>upgradient) |