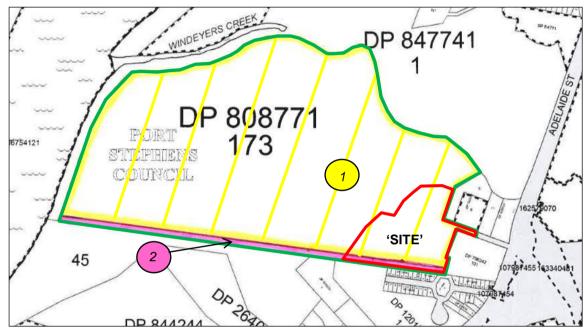

#### 4.4 Review of Title Deed Information

A historic title deeds search was carried out by InfoTrack Pty Ltd which is included in Appendix B.

The search period 1914 to 2019 indicated that current Lot 173 DP 808771 previously included an easement adjacent as the southern boundary as shown in pink ('2') in Figure 1. From 1988 the easement was consolidated to form the current lot layout. The pertinent results of the search are provided in Table 2 in regard to the approximate areas shown in Figure 1.

Figure 1: Approximate Sub Areas Relating to Former Lot Consolidation (Lot 173 DP 808771 (green); Investigation site (red))

**Table 2: Summary of Historic Title Deed Search** 

| Area in Figure 1 | Period of<br>Ownership | Notable Occupations or Owner (where available)                |  |  |  |  |
|------------------|------------------------|---------------------------------------------------------------|--|--|--|--|
| 1                | 1914 to 1945           | Archibald James Windeyer (Esquire)                            |  |  |  |  |
|                  | 1945 to 1953           | John Gordon Windeyer (Grazier)                                |  |  |  |  |
|                  |                        | Stanley Joseph Kennedy (Bank Officer)                         |  |  |  |  |
|                  | 1953 to 1968           | Robert Irby Carr (Auctioneer)                                 |  |  |  |  |
|                  | 1955 10 1906           | (Trustees of the Settlement of John Baldwin Meredith &        |  |  |  |  |
|                  |                        | Alice Christina Mowbray Meredith)                             |  |  |  |  |
|                  |                        | William Archibald Meredith (Grazier)                          |  |  |  |  |
|                  | 1968 to 1968           | Neville Windeyer Meredith (Service Station Manager)           |  |  |  |  |
|                  | 1900 to 1900           | James Baldwin Meredith (Grazier)                              |  |  |  |  |
|                  |                        | Thomas Gordon Meredith (Interstate Truck Driver)              |  |  |  |  |
|                  | 1968 to 1976           | William Archibald Meredith (Grazier)                          |  |  |  |  |
|                  | 1300 to 1370           | James Baldwin Meredith (Grazier)                              |  |  |  |  |
|                  | 1976 to 1988           | Thomas John Reay (Business Proprietor)                        |  |  |  |  |
|                  | 1370 10 1300           | Elaine Alma Reay (Married Woman)                              |  |  |  |  |
| 2                | 1914 to 1945           | Archibald James Windeyer (Esquire)                            |  |  |  |  |
|                  | 1314 to 1340           | (& His deceased estate)                                       |  |  |  |  |
|                  | 1945 to 1947           | John Gordon Windeyer (Grazier)                                |  |  |  |  |
|                  |                        | Masonite Corporation (Australia) Limited, then Masonite       |  |  |  |  |
|                  |                        | Corporation (Australia) Pty Limited – manufacturers of timber |  |  |  |  |
|                  | 1947 to 1979           | and building products                                         |  |  |  |  |
|                  |                        | Now CSR Finance Limited – manufacturers of timber and         |  |  |  |  |
|                  |                        | building products                                             |  |  |  |  |
|                  | 1979 to 1988           | Thomas John Reay (Business Proprietor)                        |  |  |  |  |
|                  | 1070 10 1000           | Elaine Alma Reay (Married Woman)                              |  |  |  |  |
| 1 and 2          | 1988 to 2003           | Robert Hodges Horne (School Teacher)                          |  |  |  |  |
| (as Lot 173      |                        | Janice Elaine Horne (School Teacher)                          |  |  |  |  |
| DP 808771)       | 2003 to 2015           | Debra Joy Russell                                             |  |  |  |  |
|                  | 2015 to date #         | # Michael John Russell                                        |  |  |  |  |