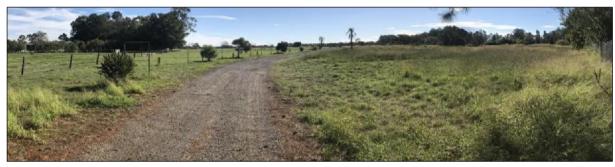

#### Vacant Area – North Part of the Site (Landform 1)

- The northern part of the site generally comprised an open grassed area, with a
  predominantly gravel access track off Speedy Lock Lane extending through the area. The
  track was asphalt sealed where the site sloped down to low-lying areas;
- Surface vegetation was typically grass and was sparse in some areas. Exposed surface soils generally comprised sandy / gravelly soils, with observations of surface materials including gravels and trace glass, tile and plastic (ie indicative of filling);

- Metal pipes and a small asphalt stockpile were located adjacent to the north-eastern site boundary;
- Trace gravel, brick and concrete was also observed adjacent to the access track and for elevated areas in the western part of the site, suggesting the presence of filling.
- o A water tank stored groundwater pumped from operational bores downslope.
- A stockpile of tree branches and general vegetation was located adjacent to the western site boundary and north of the dwelling and pool. This area corresponds to the identified possible burial / incineration area from the aerial photo review.

Figure 8: Unsealed access road within site off Speed Lock Lane (Landform 1)

Figure 9: Sealed Asphalt Track (viewed from off-site (Landform 3), towards the site (Landforms 1 and 2)

Figure 10: Metal Pipes adjacent to South-Eastern Boundary (Landform 1)