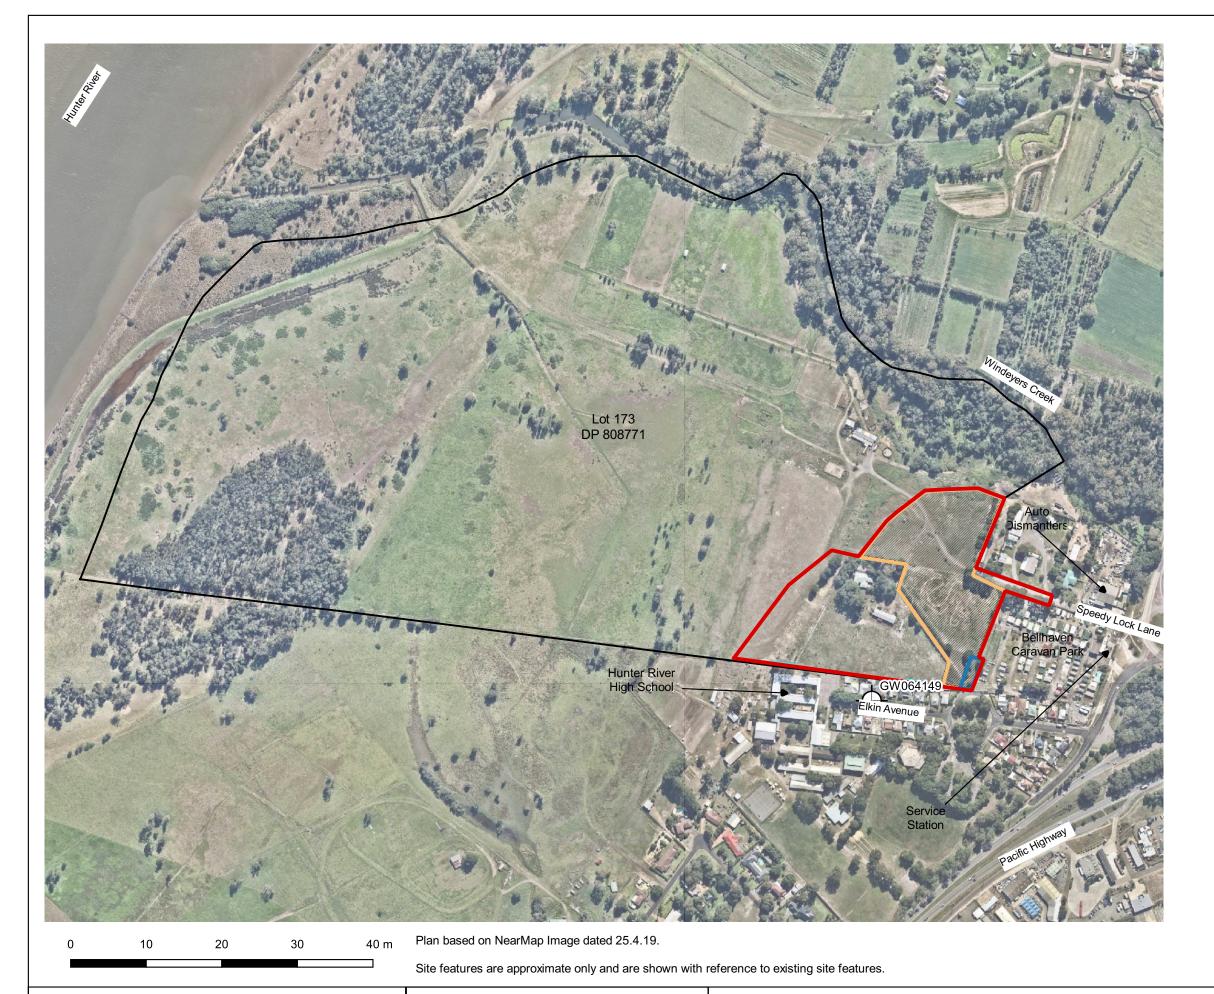

#### 2. Site Description

Lot 173 DP 818771 is identified as 5 Speedy Lock Lane, Heatherbrae, New South Wales (NSW). The whole of Lot 173 comprises an area of about 58.57 ha, however, the area subject of this investigation ('the site') comprises the eastern part of Lot 173 DP 818771 which is an irregularly shaped area of about 5.5 ha as shown on Drawings 1 and 2 in Appendix C.

The site is currently zoned RU2 Rural Landscape under the current Local Environment Plan (LEP) (PSC, 2013).

The following adjacent sites were identified:

- North: Vacant land and Windeyers Creek;
- East: Bellhaven Caravan Park to the east and on the southern site of Speedy Lock Lane; Low
  density residential development to the east and on the northern site of Speedy Lock Lane;
- South: Residential development and Hunter River High School on Elkin Avenue;
- West: Low-lying vacant / grazing land which fronts the Hunter River.

The broader Heatherbrae area comprises a mix of commercial and industrial properties. It is noted that a service station and auto dismantlers are located on Speedy Lock Lane, but these are not considered to be up gradient of the site.

An on-line records search of groundwater wells database with the NSW Bureau of Meteorology Groundwater Explorer indicated four registered bores within a 500 m radius of the site as follows:

- GW064149 located immediately south of the site (~20 m distance), drilled to 9 m in a sand profile, installed in 1919, and registered for domestic purposes (refer Drawing 1 and 2 in Appendix C).
- GW066784 located approximately 200 m south of the site, drilled to 10 m in an 'unconsolidated' profile (assumed sand) and registered for domestic purposes. The installation date is unknown;
- GW079555 located approximately 350 m south of the site, drilled to 8 m in an 'unconsolidated' profile (assumed sand) and registered for domestic purposes. The installation date is unknown. The bore is identified as Hunter Water Corporation Bore SK3512;
- GW202724 located approximately 500 m south-east of the site, drilled to 9.5 m in a sand profile, with standing water level at 5.5 m and installed in 2011 for monitoring purposes.