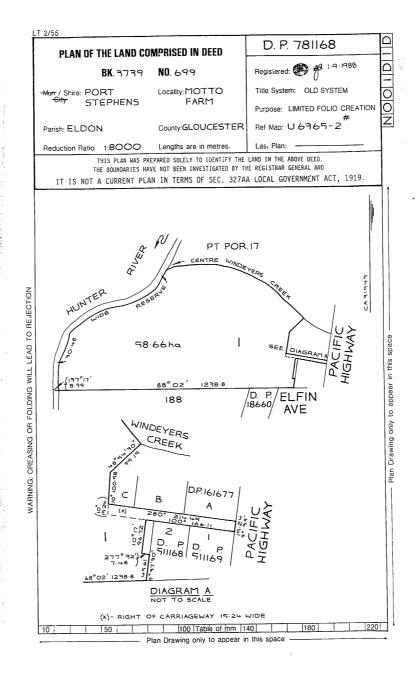

#### 4.4 Review of Title Deed Information

A historic title deeds search was carried out by InfoTrack Pty Ltd which is included in Appendix B.

The search period 1914 to 2019 indicated that current Lot 173 DP 808771 previously included an easement adjacent as the southern boundary as shown in pink ('2') in Figure 1. From 1988 the easement was consolidated to form the current lot layout. The pertinent results of the search are provided in Table 2 in regard to the approximate areas shown in Figure 1.

Figure 1: Approximate Sub Areas Relating to Former Lot Consolidation (Lot 173 DP 808771 (green); Investigation site (red))

**Table 2: Summary of Historic Title Deed Search** 

| Area in Figure 1 | Period of<br>Ownership | Notable Occupations or Owner (where available)                |  |  |  |  |
|------------------|------------------------|---------------------------------------------------------------|--|--|--|--|
| 1                | 1914 to 1945           | Archibald James Windeyer (Esquire)                            |  |  |  |  |
|                  | 1945 to 1953           | John Gordon Windeyer (Grazier)                                |  |  |  |  |
|                  |                        | Stanley Joseph Kennedy (Bank Officer)                         |  |  |  |  |
|                  | 1953 to 1968           | Robert Irby Carr (Auctioneer)                                 |  |  |  |  |
|                  | 1955 10 1906           | (Trustees of the Settlement of John Baldwin Meredith &        |  |  |  |  |
|                  |                        | Alice Christina Mowbray Meredith)                             |  |  |  |  |
|                  |                        | William Archibald Meredith (Grazier)                          |  |  |  |  |
|                  | 1968 to 1968           | Neville Windeyer Meredith (Service Station Manager)           |  |  |  |  |
|                  | 1900 to 1900           | James Baldwin Meredith (Grazier)                              |  |  |  |  |
|                  |                        | Thomas Gordon Meredith (Interstate Truck Driver)              |  |  |  |  |
|                  | 1968 to 1976           | William Archibald Meredith (Grazier)                          |  |  |  |  |
|                  | 1300 to 1370           | James Baldwin Meredith (Grazier)                              |  |  |  |  |
|                  | 1976 to 1988           | Thomas John Reay (Business Proprietor)                        |  |  |  |  |
|                  | 1370 10 1300           | Elaine Alma Reay (Married Woman)                              |  |  |  |  |
| 2                | 1914 to 1945           | Archibald James Windeyer (Esquire)                            |  |  |  |  |
|                  | 1314 to 1340           | (& His deceased estate)                                       |  |  |  |  |
|                  | 1945 to 1947           | John Gordon Windeyer (Grazier)                                |  |  |  |  |
|                  |                        | Masonite Corporation (Australia) Limited, then Masonite       |  |  |  |  |
|                  |                        | Corporation (Australia) Pty Limited – manufacturers of timber |  |  |  |  |
|                  | 1947 to 1979           | and building products                                         |  |  |  |  |
|                  |                        | Now CSR Finance Limited – manufacturers of timber and         |  |  |  |  |
|                  |                        | building products                                             |  |  |  |  |
|                  | 1979 to 1988           | Thomas John Reay (Business Proprietor)                        |  |  |  |  |
|                  | 1070 10 1000           | Elaine Alma Reay (Married Woman)                              |  |  |  |  |
| 1 and 2          | 1988 to 2003           | Robert Hodges Horne (School Teacher)                          |  |  |  |  |
| (as Lot 173      |                        | Janice Elaine Horne (School Teacher)                          |  |  |  |  |
| DP 808771)       | 2003 to 2015           | Debra Joy Russell                                             |  |  |  |  |
|                  | 2015 to date #         | # Michael John Russell                                        |  |  |  |  |

<sup>#</sup> Denotes Current Registered Proprietor

In summary, the search suggests that the site may have been used predominantly for grazing / rural land use purposes. The aerial photo review and site inspection has not indicated service station activities at the site and this activity is considered to be unlikely. The aerial photo also suggested that the easement in the southern part of the site has not been subject to significant land use activities and has suggested that the easement had remained unused.