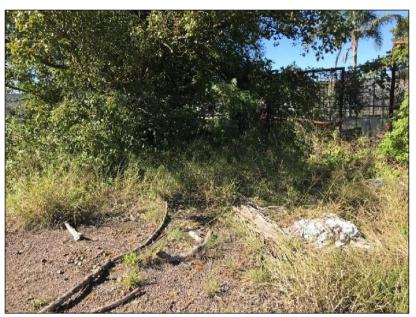

#### • South-Eastern Corner – Access from Elkin Avenue (Landform 1)

- The south-eastern corner of the site comprises property access from Elkin Avenue which was overgrown with grasses, contained shrubs and several trees. The access point appeared to be unused. Minor rubbish (clothing) was observed at the surface;
- o Non vegetated areas comprised gravel filling / road materials.
- A localised shallow trench excavation was observed near the south-eastern corner of the site with a vegetated fill mound located adjacent, which appeared to be associated with drainage lines / property services;
- It is noted that aerial photos suggested this area may have previously contained building(s).
   There were no obvious indications of remnant building materials, however, it is noted that inspection of the surface was precluded by vegetation.

Figure 18: Gravel fill / access track materials and overgrown vegetation – Access through to Elkin Avenue (Landform 1)

Figure 19: Gravel fill / access track materials (Landform 1)

Figure 20: Shallow excavation and adjacent mound (right) (Landform 1)