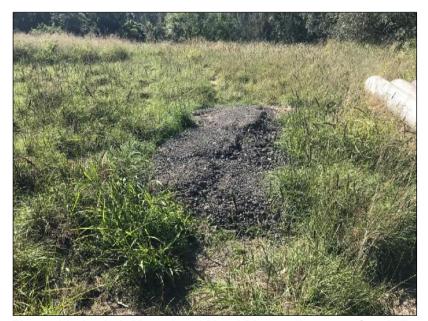

- Metal pipes and a small asphalt stockpile were located adjacent to the north-eastern site boundary;
- Trace gravel, brick and concrete was also observed adjacent to the access track and for elevated areas in the western part of the site, suggesting the presence of filling.
- o A water tank stored groundwater pumped from operational bores downslope.
- A stockpile of tree branches and general vegetation was located adjacent to the western site boundary and north of the dwelling and pool. This area corresponds to the identified possible burial / incineration area from the aerial photo review.

Figure 8: Unsealed access road within site off Speed Lock Lane (Landform 1)

Figure 9: Sealed Asphalt Track (viewed from off-site (Landform 3), towards the site (Landforms 1 and 2)

Figure 10: Metal Pipes adjacent to South-Eastern Boundary (Landform 1)

Figure 11: Asphalt Mound and Metal Pipes adjacent to South-Eastern Boundary (Landform 1)

Figure 12: Stockpiled Vegetation adjacent to Western Boundary (Landform 1)