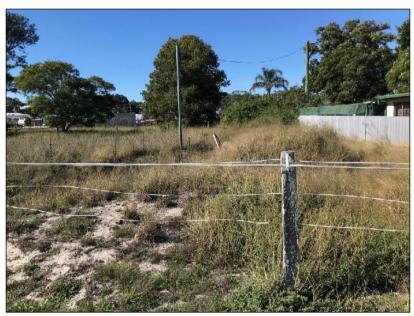

#### • South-Eastern Corner – Access from Elkin Avenue (Landform 1)

- The south-eastern corner of the site comprises property access from Elkin Avenue which was overgrown with grasses, contained shrubs and several trees. The access point appeared to be unused. Minor rubbish (clothing) was observed at the surface;
- o Non vegetated areas comprised gravel filling / road materials.
- A localised shallow trench excavation was observed near the south-eastern corner of the site with a vegetated fill mound located adjacent, which appeared to be associated with drainage lines / property services;
- It is noted that aerial photos suggested this area may have previously contained building(s).
   There were no obvious indications of remnant building materials, however, it is noted that inspection of the surface was precluded by vegetation.

Figure 18: Gravel fill / access track materials and overgrown vegetation – Access through to Elkin Avenue (Landform 1)

Figure 19: Gravel fill / access track materials (Landform 1)

Figure 20: Shallow excavation and adjacent mound (right) (Landform 1)