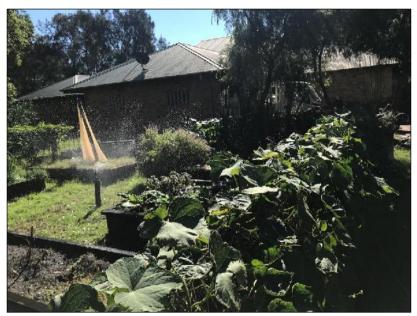

Figure 2: Western End of Speedy Lock Lane which forms the Eastern Extent of the Site

- Residence, Pool, Shed, Water Tanks, Shipping Containers, Septic Tanks and Vegetable Garden – Central / Western Part of the Site (Landform 1)
  - Brick clad and metal roofed residence, pool and vegetable garden in the central western part of the site. Apparent building addition / sun room on the northern side of the dwelling;
  - Metal clad site shed with open and enclosed areas. Open areas of the shed were on a concrete slab. The open areas of the shed contained a vehicle, storage of equipment, furniture, tools, car battery and general rubbish etc. Minor quantities of paint and household chemicals were stored on shelves;
  - o Concrete rainwater tanks were located adjacent to the western side of the shed;
  - o The ground surface in front of the shed was partially bitumen sealed;
  - Dual septic tanks south-west of the shed. It is understood that a hose line is used for periodic irrigation of the treated effluent in the paddock areas to the south of the shed;
  - Shipping containers were located east and south of the shed which were closed at the time of inspection;
  - A localised rubbish incineration area was located north-east of the shed which comprised several 160 L drums and a burnt mattress. The area was located on gravel materials (i.e. from access tracks) with ash materials at the surface;
  - The majority of the area surrounding the dwelling and pool comprised of medium dense trees and undergrowth. Vegetation was sparse (generally no topsoil or organic rich soils observed), and exposed soils generally comprised sandy materials;

Figure 3: Dwelling, Sun room and Pool (right) (Landform 1)

Figure 4: Dwelling and Vegetable Garden (rainwater irrigation) (Landform 1)

Figure 5: Site Shed – concrete floor, bitumen pavement at shed entry and rainwater tank (Landform 1)