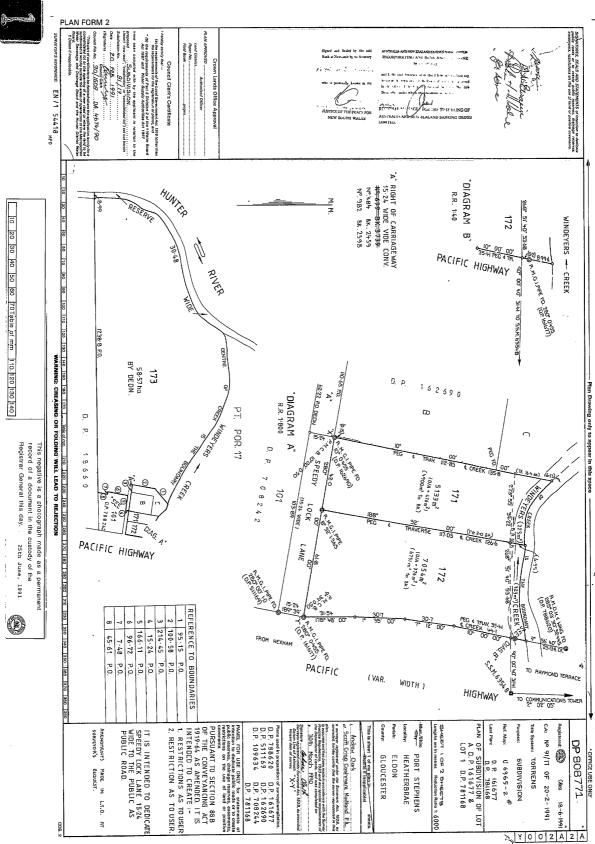

#### 2. Site Description

Lot 173 DP 818771 is identified as 5 Speedy Lock Lane, Heatherbrae, New South Wales (NSW). The whole of Lot 173 comprises an area of about 58.57 ha, however, the area subject of this investigation ('the site') comprises the eastern part of Lot 173 DP 818771 which is an irregularly shaped area of about 5.5 ha as shown on Drawings 1 and 2 in Appendix C.

#### 4.4 Review of Title Deed Information

A historic title deeds search was carried out by InfoTrack Pty Ltd which is included in Appendix B.

The search period 1914 to 2019 indicated that current Lot 173 DP 808771 previously included an easement adjacent as the southern boundary as shown in pink ('2') in Figure 1. From 1988 the easement was consolidated to form the current lot layout. The pertinent results of the search are provided in Table 2 in regard to the approximate areas shown in Figure 1.