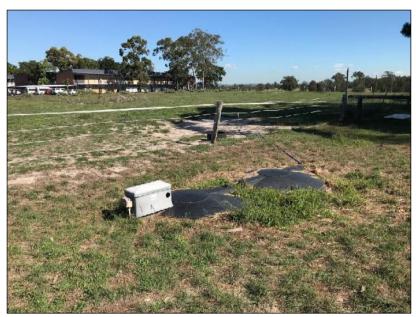

#### Vacant Area – North Part of the Site (Landform 1)

- The northern part of the site generally comprised an open grassed area, with a
  predominantly gravel access track off Speedy Lock Lane extending through the area. The
  track was asphalt sealed where the site sloped down to low-lying areas;
- Surface vegetation was typically grass and was sparse in some areas. Exposed surface soils generally comprised sandy / gravelly soils, with observations of surface materials including gravels and trace glass, tile and plastic (ie indicative of filling);

- Metal pipes and a small asphalt stockpile were located adjacent to the north-eastern site boundary;
- Trace gravel, brick and concrete was also observed adjacent to the access track and for elevated areas in the western part of the site, suggesting the presence of filling.
- o A water tank stored groundwater pumped from operational bores downslope.
- A stockpile of tree branches and general vegetation was located adjacent to the western site boundary and north of the dwelling and pool. This area corresponds to the identified possible burial / incineration area from the aerial photo review.

Figure 8: Unsealed access road within site off Speed Lock Lane (Landform 1)

Figure 9: Sealed Asphalt Track (viewed from off-site (Landform 3), towards the site (Landforms 1 and 2)

Figure 10: Metal Pipes adjacent to South-Eastern Boundary (Landform 1)