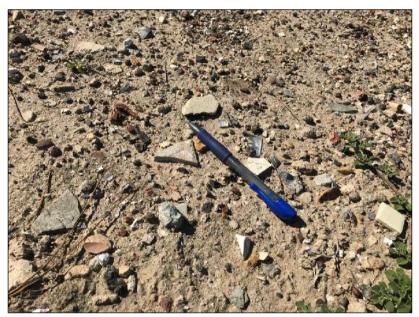

#### Paddock Area - Eastern Part of the Site

- The eastern part of the site generally comprised of a fenced paddock area. Surface vegetation was typically grass. Vegetation was sparse in some areas. Exposed surface soils generally comprised sandy soils, with observations of surface materials including gravels and trace concrete, brick, tile, glass, asphalt and ceramics (ie indicative of filling);
- The landform in this paddock was 'hummocky' and indicative of placement of surficial filling.
   The surrounding landform in this area suggests the general absence of widespread importation of filling;
- A small partially vegetated fill mound was observed in the western part of the paddock which
  the owner indicated was the topsoil material sourced from a landscape supplier and spread
  over parts of this paddock;
- There were no animals housed in the paddocks at the time of inspection.

Figure 13: Paddock Area in the Eastern Part of the site and Vegetated Fill Mound (right) (Landform 1)

Figure 14: Fill materials at surface in Eastern Paddock (Landform 1)

#### • Paddock Area - Southern Part of the Site

- The southern part of the site generally comprised fenced paddock areas. Surface vegetation was typically grass, with some cactus / weeds. Vegetation was sparse in some areas and exposed surface soils generally comprised sandy soils with limited topsoil organic rich soils.
- o There were no animals housed in the paddocks at the time of inspection;
- Several empty 160 L metal drums were observed within the site and appeared to be associated with animal feed storage / equestrian activities;
- Observations of trace building materials (bricks, concrete, tile, glass etc) were observed adjacent to the south boundary fence line, most notably in the south-western part of the site. Building materials generally appeared to be localised and observations suggested that the materials may have been from adjacent building / fence construction etc.

Figure 15: Southern Paddocks (Landform 1)

Figure 16: Southern Paddocks adjacent to Southern Boundary (Hunter River High School on right) (Landform 1)

Figure 17: Empty metal drum and Concrete observed at surface