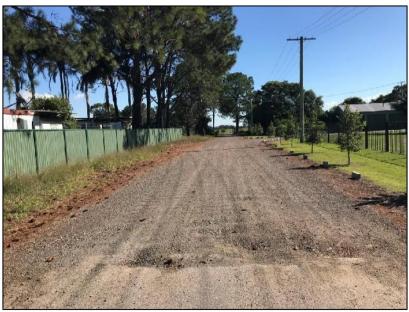

#### Speedy Lock Lane – Eastern Part of the Site (Landform 1)

The eastern part of the site comprises the western most section of Speedy Lock Lane which
was gravel sealed at the tame of investigation. The area is used for access to properties on
the northern side of Speedy Lock Lane.

Figure 2: Western End of Speedy Lock Lane which forms the Eastern Extent of the Site

- Residence, Pool, Shed, Water Tanks, Shipping Containers, Septic Tanks and Vegetable Garden – Central / Western Part of the Site (Landform 1)
  - Brick clad and metal roofed residence, pool and vegetable garden in the central western part of the site. Apparent building addition / sun room on the northern side of the dwelling;
  - Metal clad site shed with open and enclosed areas. Open areas of the shed were on a concrete slab. The open areas of the shed contained a vehicle, storage of equipment, furniture, tools, car battery and general rubbish etc. Minor quantities of paint and household chemicals were stored on shelves;
  - o Concrete rainwater tanks were located adjacent to the western side of the shed;
  - o The ground surface in front of the shed was partially bitumen sealed;
  - Dual septic tanks south-west of the shed. It is understood that a hose line is used for periodic irrigation of the treated effluent in the paddock areas to the south of the shed;
  - Shipping containers were located east and south of the shed which were closed at the time of inspection;
  - A localised rubbish incineration area was located north-east of the shed which comprised several 160 L drums and a burnt mattress. The area was located on gravel materials (i.e. from access tracks) with ash materials at the surface;
  - The majority of the area surrounding the dwelling and pool comprised of medium dense trees and undergrowth. Vegetation was sparse (generally no topsoil or organic rich soils observed), and exposed soils generally comprised sandy materials;