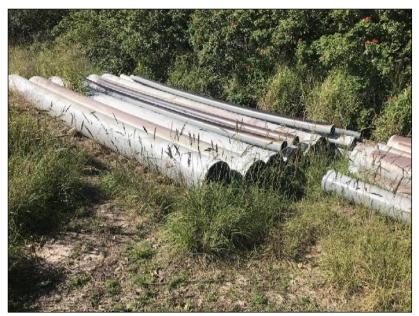

- Metal pipes and a small asphalt stockpile were located adjacent to the north-eastern site boundary;
- Trace gravel, brick and concrete was also observed adjacent to the access track and for elevated areas in the western part of the site, suggesting the presence of filling.
- o A water tank stored groundwater pumped from operational bores downslope.
- A stockpile of tree branches and general vegetation was located adjacent to the western site boundary and north of the dwelling and pool. This area corresponds to the identified possible burial / incineration area from the aerial photo review.

Figure 8: Unsealed access road within site off Speed Lock Lane (Landform 1)

Figure 9: Sealed Asphalt Track (viewed from off-site (Landform 3), towards the site (Landforms 1 and 2)

Figure 10: Metal Pipes adjacent to South-Eastern Boundary (Landform 1)

Figure 11: Asphalt Mound and Metal Pipes adjacent to South-Eastern Boundary (Landform 1)

Figure 12: Stockpiled Vegetation adjacent to Western Boundary (Landform 1)