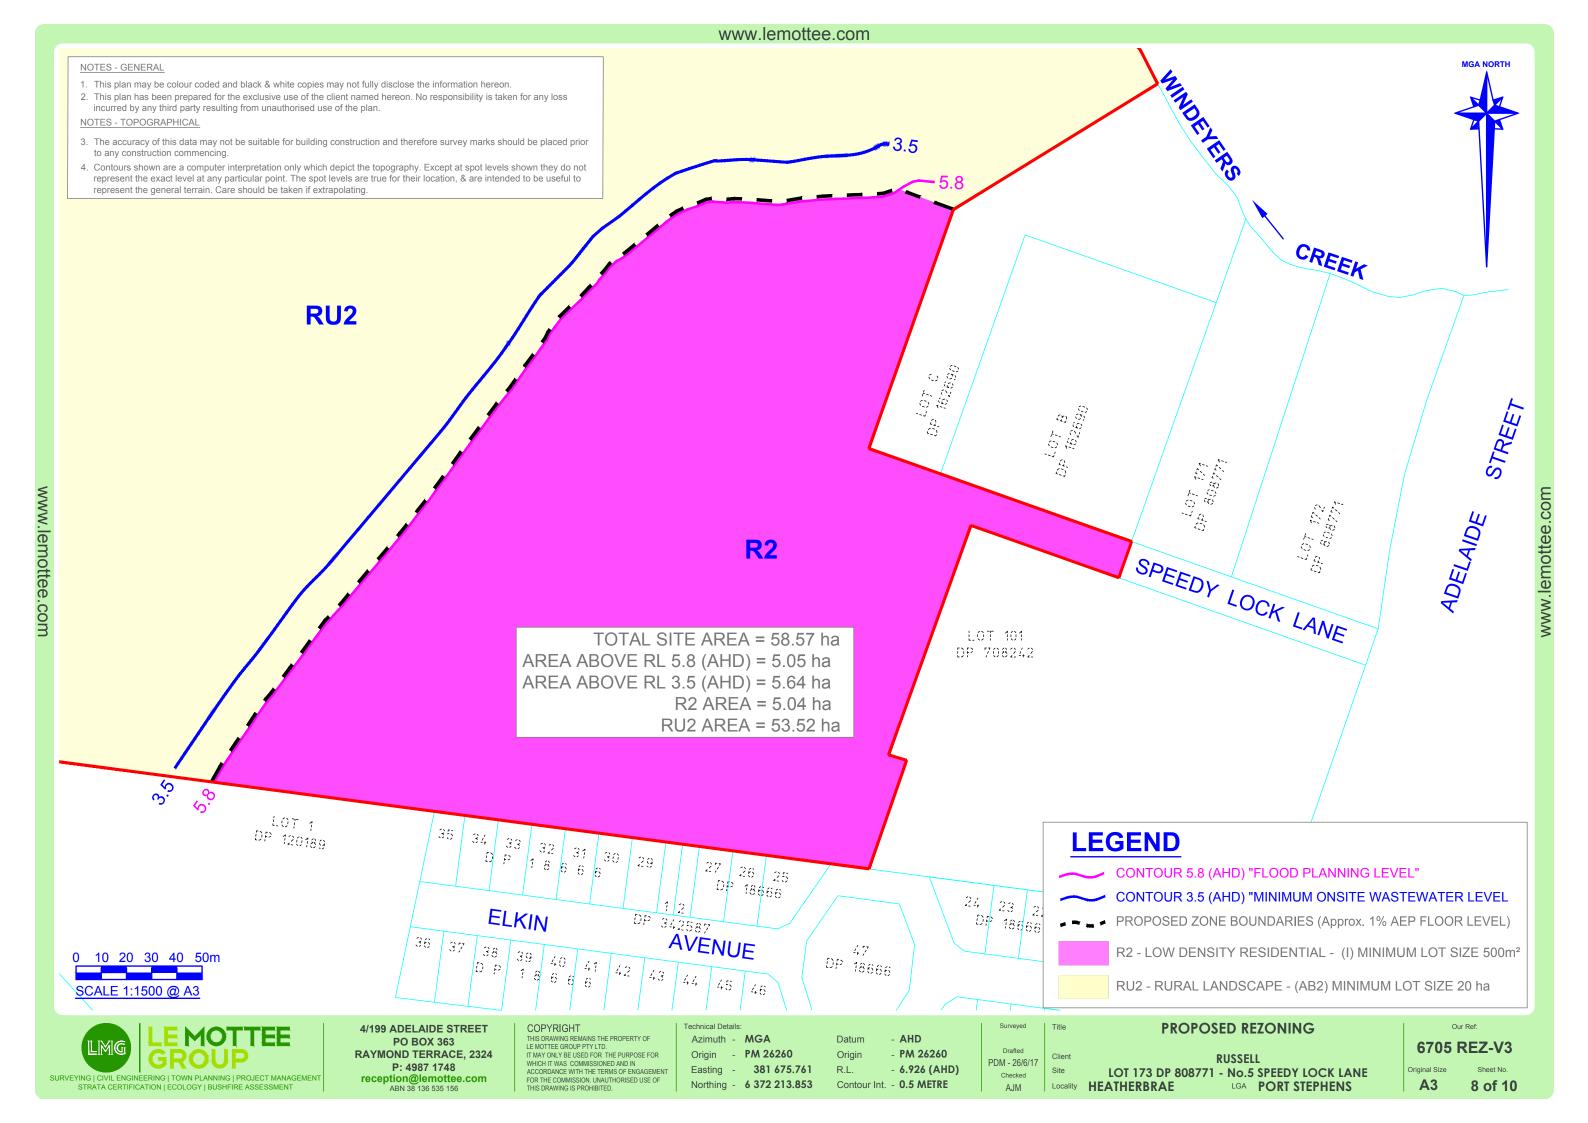

The investigation site is identified as the south eastern portion of Lot 173 DP 808771 comprising an area of approximately 5.5 hectares. The investigation site comprises the area proposed for rezoning from RU2 Rural Landscape to R2 Residential (44 lots).

For the purposes of the assessment, Le Mottee Group provided plans of the site locality, proposed rezoning area and lot layout which are included in Appendix C.

#### 2. Site Description

Lot 173 DP 818771 is identified as 5 Speedy Lock Lane, Heatherbrae, New South Wales (NSW). The whole of Lot 173 comprises an area of about 58.57 ha, however, the area subject of this investigation ('the site') comprises the eastern part of Lot 173 DP 818771 which is an irregularly shaped area of about 5.5 ha as shown on Drawings 1 and 2 in Appendix C.

The site is currently zoned RU2 Rural Landscape under the current Local Environment Plan (LEP) (PSC, 2013).

The following adjacent sites were identified:

- North: Vacant land and Windeyers Creek;
- East: Bellhaven Caravan Park to the east and on the southern site of Speedy Lock Lane; Low
  density residential development to the east and on the northern site of Speedy Lock Lane;
- South: Residential development and Hunter River High School on Elkin Avenue;
- West: Low-lying vacant / grazing land which fronts the Hunter River.

Reference to the NSW Contours Hunter and Central Coast LiDAR indicates the majority of the site ranges from RL7 (AHD) to RL8 with slight slopes to the north-west. The north and north-western part of the site adjacent to the boundary slope sharply from about RL7 to RL3. The lower part of the site is relatively level at about RL3 and are similar to the low-lying areas further west of the site which front the Hunter River, located about 1 km north west.

The groundwater flow regime is expected to be towards Windeyers Creek which is located about 130 m north-west of the site boundary and is considered to be the nearest sensitive receptor. The Creek drains to the Hunter River. The depth to the water table is likely to be about 1 m to 2 m for the lower elevation parts of the site and in the order of about 10 m for elevated parts of the site, based on topography and previous investigations on nearby properties. It should be noted that groundwater levels are affected by climatic conditions and soil permeability and will therefore vary with time.