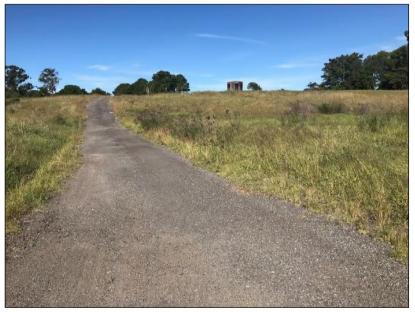

Figure 8: Unsealed access road within site off Speed Lock Lane (Landform 1)

Figure 9: Sealed Asphalt Track (viewed from off-site (Landform 3), towards the site (Landforms 1 and 2)

Figure 10: Metal Pipes adjacent to South-Eastern Boundary (Landform 1)

#### Western Paddock / Low-Lying Area (Landform 3)

- The western part of the site comprised grass paddocks which continue past the subject site boundary. Surface soils where visible generally comprised sandy materials (assumed to be natural).
- This area of the site was low-lying and similarly continues to the east towards the Hunter River.

Figure 21: Southern Paddocks adjacent to Southern Boundary (Landform 3)

Figure 22: Low-Lying South-Western Paddock Area (Landform 2 – foreground) and Slope Batter (Landform 3 - background)

Figure 23: Groundwater Bore (Landform 3)