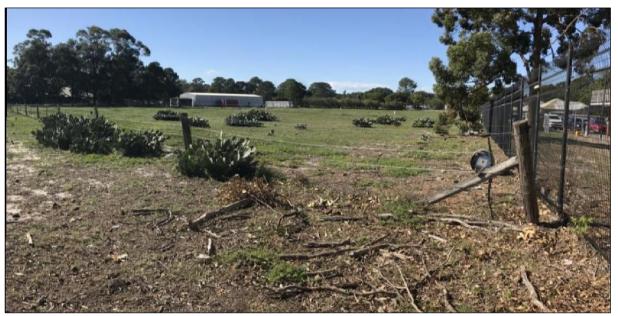

#### • Paddock Area - Southern Part of the Site

- The southern part of the site generally comprised fenced paddock areas. Surface vegetation was typically grass, with some cactus / weeds. Vegetation was sparse in some areas and exposed surface soils generally comprised sandy soils with limited topsoil organic rich soils.
- o There were no animals housed in the paddocks at the time of inspection;
- Several empty 160 L metal drums were observed within the site and appeared to be associated with animal feed storage / equestrian activities;
- Observations of trace building materials (bricks, concrete, tile, glass etc) were observed adjacent to the south boundary fence line, most notably in the south-western part of the site. Building materials generally appeared to be localised and observations suggested that the materials may have been from adjacent building / fence construction etc.

Figure 15: Southern Paddocks (Landform 1)

Figure 16: Southern Paddocks adjacent to Southern Boundary (Hunter River High School on right) (Landform 1)

Figure 17: Empty metal drum and Concrete observed at surface