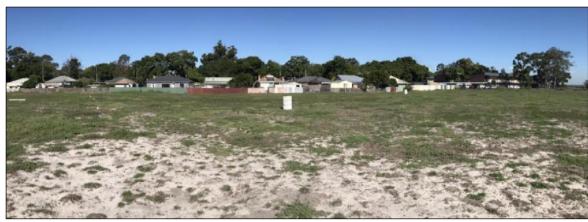

#### Speedy Lock Lane – Eastern Part of the Site (Landform 1)

The eastern part of the site comprises the western most section of Speedy Lock Lane which
was gravel sealed at the tame of investigation. The area is used for access to properties on
the northern side of Speedy Lock Lane.

Figure 2: Western End of Speedy Lock Lane which forms the Eastern Extent of the Site

- Residence, Pool, Shed, Water Tanks, Shipping Containers, Septic Tanks and Vegetable Garden – Central / Western Part of the Site (Landform 1)
  - Brick clad and metal roofed residence, pool and vegetable garden in the central western part of the site. Apparent building addition / sun room on the northern side of the dwelling;
  - Metal clad site shed with open and enclosed areas. Open areas of the shed were on a concrete slab. The open areas of the shed contained a vehicle, storage of equipment, furniture, tools, car battery and general rubbish etc. Minor quantities of paint and household chemicals were stored on shelves;
  - o Concrete rainwater tanks were located adjacent to the western side of the shed;
  - o The ground surface in front of the shed was partially bitumen sealed;
  - Dual septic tanks south-west of the shed. It is understood that a hose line is used for periodic irrigation of the treated effluent in the paddock areas to the south of the shed;
  - Shipping containers were located east and south of the shed which were closed at the time of inspection;
  - A localised rubbish incineration area was located north-east of the shed which comprised several 160 L drums and a burnt mattress. The area was located on gravel materials (i.e. from access tracks) with ash materials at the surface;
  - The majority of the area surrounding the dwelling and pool comprised of medium dense trees and undergrowth. Vegetation was sparse (generally no topsoil or organic rich soils observed), and exposed soils generally comprised sandy materials;